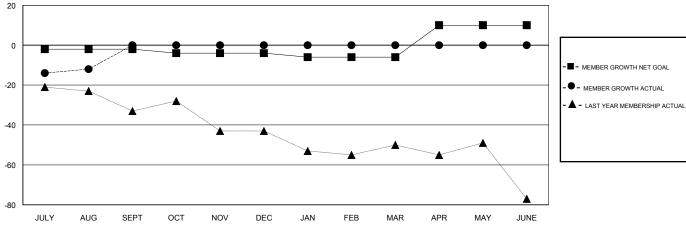

## GOALS AND ACTUAL MEMBERS CUMULATIVE

| JOLI AGG SI      | FI OCI NOV | DEC JAN I ED IMAK AFK                         | INAT JUNE                                                                                       |     |
|------------------|------------|-----------------------------------------------|-------------------------------------------------------------------------------------------------|-----|
| DROPPED CLUBS: 1 |            | 16 CLUBS OF 58 ADDED 1 OR MORE<br>NEW MEMBERS | GENDER DISTRIBUTION           MALE         1,222 (64.55%)           FEMALE         671 (35.45%) |     |
| DROPPED MEMBERS  |            |                                               | Women Percentage Fiscal Year Goal: 38%                                                          |     |
| DECEASED         | 6          | CLICK HERE FOR CUMULATIVE MEMBERSHIP DATA     | TOTAL FAMILY UNIT MEMBERS                                                                       | 514 |
| CLUB CANCELLED   | 0          |                                               | FAMILY MEMBERS PAYING HALF                                                                      | 268 |
| OTHER            | 34         |                                               | DUES                                                                                            |     |
| TOTAL            | 40         |                                               |                                                                                                 |     |