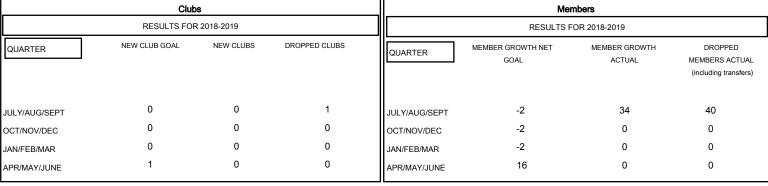

# MONTHLY MEMBERSHIP PROGRESS REPORT

## District 22 W

Results as of: 08/31/2018

### MAHESH CHITNIS **LOCATION MARYLAND GMT CA** Clubs Members



# GOALS AND ACTUAL NEW CLUBS CUMULATIVE



## GOALS AND ACTUAL MEMBERS CUMULATIVE



| JOLI AGG SI      | FI OCI NOV | DEC JAN I ED IMAK AFK                         | INAT JUNE                                                                                       |     |
|------------------|------------|-----------------------------------------------|-------------------------------------------------------------------------------------------------|-----|
| DROPPED CLUBS: 1 |            | 16 CLUBS OF 58 ADDED 1 OR MORE<br>NEW MEMBERS | GENDER DISTRIBUTION           MALE         1,222 (64.55%)           FEMALE         671 (35.45%) |     |
| DROPPED MEMBERS  |            |                                               | Women Percentage Fiscal Year Goal: 38%